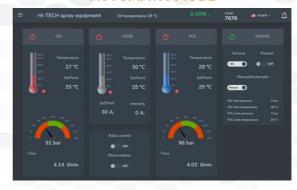

# New!

# **G-CONNECT**

Maximum connectivity to control and analyse your Foam and Polyurea applications!

**Hydraulic Proportioning Unit** 





GAMA SPRAY EQUIPMENT

# **G-CONNECT**



Jakob-Kaiser-Straße 8 · 47877 Willich Tel. +49/2154/8886990 · Fax +49/2154/8886992 info@polyureatec.de · www.polyureatec.de

## FEATURES AND CHARACTERISTICS

- Access all application data and generate your own reports from any device
- ✓ GPS location
- Smart touch screen easy to use
- ✓ Remote control with your mobile device
- Full control options:
  - Accurate ratio and output control with flowmeters
  - & out temperatures pressures control
  - Oil temperature
  - Alarms and troubleshooting guide

# **SCREEN MENUS**

### **AUTOMATIC MODE**



### **DRUMS**



## **TECHNICAL SPECIFICATIONS**

### **G-CONNECT**

MAX. OUTPUT (1.20 PUMPS): 15 kg/min @ 110 bar 9 kg/min @ 160 bar

7 kg/min @ 240 bar

**ELECTRICAL CONNECTION:** 3 PE 400 V 50/60 Hz

3 PE 230 V 60 Hz

**HEATING POWER:** 12 KW **HOSE HEATING:** 3 KW **MOTOR POWER:** 4 KW

MACHINE CONSUMPTION: 38,4 A / 66,8 A MAX. HOSES LENGTH: 93 m (for foam) 78 m (for polyurea)

WEIGHT: 242 kg (without oil)

**OIL CAPACITY:** 

**DIMENSIONS:** 1295 mm x 745 mm x 650 mm

### **G-CONNECT+**

MAX. OUTPUT (1.20 PUMPS): 22 kg/min @ 110 bar

> 17 kg/min @ 160 bar 12 kg/min @ 240 bar

**ELECTRICAL CONNECTION:** 3 PE 400 V 50/60 Hz

3 PE 230 V 50 Hz

**HEATING POWER:** 16 KW **HOSE HEATING:** 4 KW **MOTOR POWER:** 5,5 KW MACHINE CONSUMPTION: 51,1 A MAX. HOSES LENGTH: 93 m

WEIGHT: 260 kg (wit