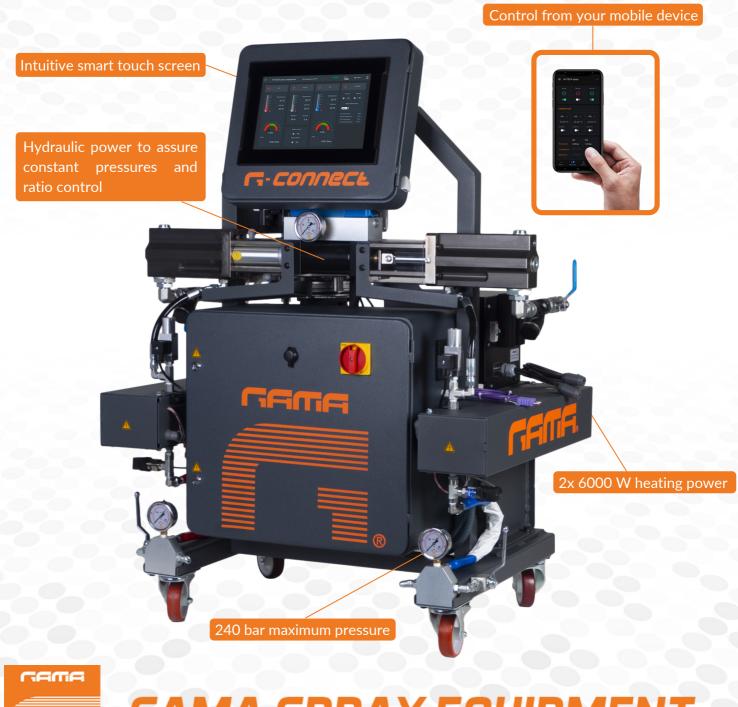

# **G-CONNECT**

Maximum connectivity to control and analyse your Foam and Polyurea applications!

**Hydraulic Proportioning Unit** 

GAMA SPRAY EQUIPMENT

## FEATURES AND CHARACTERISTICS

- Access all application data and generate your own reports from any device
- ✓ GPS location
- Smart touch screen easy to use
- ✓ Remote control with your mobile device
- Full control options:
  - Accurate ratio and output control with flowmeters
  - & out temperatures pressures control
  - Oil temperature
  - Alarms and troubleshooting guide