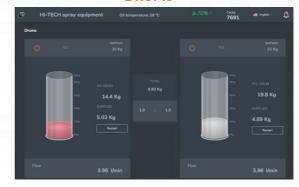

# New!

# **G-CONNECT**

Maximum connectivity to control and analyse your Foam and Polyurea applications!

**Hydraulic Proportioning Unit** 





GAMA SPRAY EQUIPMENT

# **G-CONNECT**



Jakob-Kaiser-Straße 8 · 47877 Willich Tel. +49/2154/8886990 · Fax +49/2154/8886992 info@polyureatec.de · www.polyureatec.de

## FEATURES AND CHARACTERISTICS

- Access all application data and generate your own reports from any device
- ✓ GPS location
- Smart touch screen easy to use
- ✓ Remote control with your mobile device
- Full control options:
  - Accurate ratio and output control with flowmeters
  - & out temperatures pressures control
  - Oil temperature
  - Alarms and troubleshooting guide

# **SCREEN MENUS**

### **AUTOMATIC MODE**



### **DRUMS**



## **TECHNICAL SPECIFICATIONS**

### **G-CONNECT**

MAX. OUTPUT (1.20 PUMPS): 15 kg/min @ 110 bar 9 kg/min @ 160 bar

7 kg/min @ 240 bar

**ELECTRICAL CONNECTION:** 3 PE 400 V 50/60 Hz

3 PE 230 V 60 Hz

**HEATING POWER:** 12 KW **HOSE HEATING:** 3 KW **MOTOR POWER:** 4 KW

MACHINE CONSUMPTION: 38,4 A / 66,8 A MAX. HOSES LENGTH: 93 m (for foam) 78 m (for polyurea)

WEIGHT: 242 kg (without oil)

**OIL CAPACITY:** 

**DIMENSIONS:** 1295 mm x 745 mm x 650 mm

### **G-CONNECT+**

MAX. OUTPUT (1.20 PUMPS): 22 kg/min @ 110 bar

> 17 kg/min @ 160 bar 12 kg/min @ 240 bar

**ELECTRICAL CONNECTION:** 3 PE 400 V 50/60 Hz

3 PE 230 V 50 Hz

**HEATING POWER:** 16 KW **HOSE HEATING:** 4 KW **MOTOR POWER:** 5,5 KW MACHINE CONSUMPTION: 51,1 A MAX. HOSES LENGTH: 93 m

WEIGHT: 260 kg (without oil)

**OIL